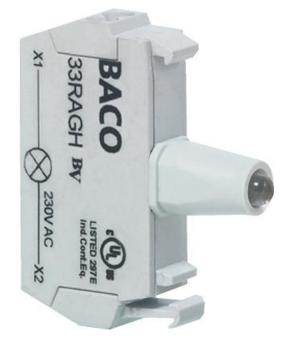

## LED BLOCKS

Push in screwless terminals

33RABL LED BLOCK SP-CLAMP 24V BLUE

- Quick connection with no tools required
- Long lifetime up to 100,000 hours
- 5 colour & 3 voltage options
- Finger safe IP20 terminals

## PRODUCT DESCRIPTION

LED blocks with push in screwless terminals offer a fast and secure connection method. Snap directly in the centre position of 1, 3 or 5 position clips. Suitable for all illuminated pushbutton, selector switch, mushroom or pilot light heads. Available in colour options, red, green, yellow, white & blue. Available in voltage options 12-24Vac/dc, 130Vac & 230Vac. Long lifetime of up to 100,000 hours.