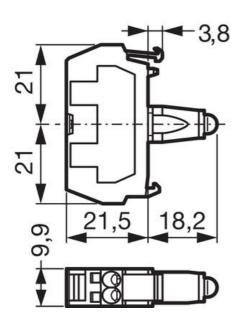

## **SPECIFICATIONS**

| Approvals                                 | UL 508, CSA 22.2, BV, CB, CE |
|-------------------------------------------|------------------------------|
| Climate resistance cyclic damp heat       | IEC 60068-2-3                |
| Climate resistance to sea air             | IEC 60068-2-52               |
| Climate-resistant heat                    | IEC 60068-2-30               |
| Color                                     | Blue                         |
| Connection solid wire max                 | 2,5 mm²                      |
| Connection stranded wire with ferrule max | 1.5 mm²                      |
| Connection stranded wire with ferrule min | 0.5 mm²                      |
| Frequenze                                 | 50/60 Hz                     |
| LED supply voltage                        | 12-24V AC/DC                 |
| LED Voltage Tolerance                     | ± 20%                        |

## BACO

| Lifetime at rated supply voltage (25°C)                                     | 50000 h    |
|-----------------------------------------------------------------------------|------------|
| Power consumption                                                           | 25 mA ±20% |
| Protection rating rear of panel                                             | IP20       |
| Rated impulse withstand voltage Uimp<br>(Overvoltage cat III - Pollution 3) | 4 kV       |
| Rated insulation voltage Ui                                                 | 300 V      |
| Temperature range bearing, from                                             | -40 °C     |
| Temperature range bearing, to                                               | 70 °C      |
| Temperature range from                                                      | -25 °C     |
| Temperature range to                                                        | 70 °C      |
| Weight                                                                      | 19 g       |